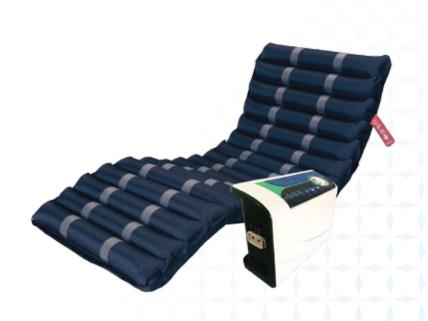

## **ARMONY II 500**

CODE RA7577500

## Mattress MF-500

Manufacturer: RICANT S.r.l.

Code: RA7574501

Size inflated:  $200 \times 86,5 \times 12,5 \text{cm}$  (h)

Cover: nylon/pu with zipper

Base: nylon/pvc 17 air cells nylon/pvc Quick connector Transport function Double Valve cpr Pillow function for 3 air cells

Cover waterproof Weight: 4,7 kg

## **PUMP ARMONY**

Manufacturer: RICANT S.r.l.

Code: RA7577399 Power supply: 220-230v

Air output: 7 l/m

Pressure range: 40 mmhg- 100mmhg

Cycle time: 12 min. Power consumption: 10w

Weight: 2,3 kg

Size: 31cm x 12.5cm x 21cm(h)
Static mode/alternate mode
Light and acustic low pressure
Alternate failure indicator
Power failure indicator