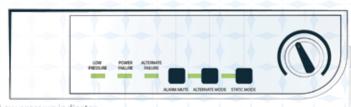

## **PUMP ARMONY**

Manufacturer: RICANT S.r.l.

Code: RA7577399 Power supply: 220-230v

Air output: 7 l/m

Pressure range: 40 mmhg- 100mmhg

Cycle time: 12 min. Power consumption: 10w

Weight: 2,3 kg

Size: 31cm x 12.5cm x 21cm(h)
Static mode/alternate mode
Light and acustic low pressure
Alternate failure indicator
Power failure indicator

Pressure Adjust Knob Static Mode Alternate Mode Alarm mute

Low pressure indicator
Power failure indicator
Alternate failure indicator

Power switch

Medical Device Class I Dir. 93/42/cee